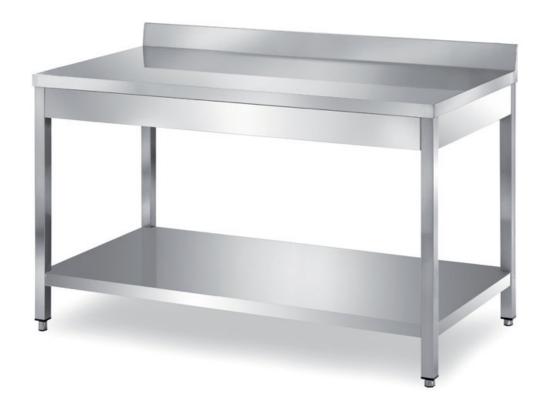

## Furnishing

Table on legs with undershelf and backsplash without s/s underpaneling - mm 2300x700x850 h - TXR1/23A