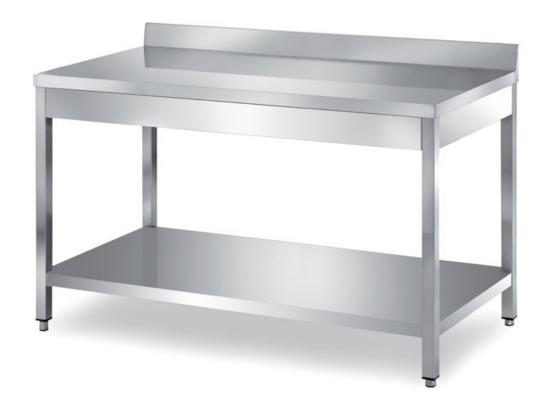

## Furnishing

Table on legs with undershelf and backsplash without s/s underpaneling - mm 2000x700x850 h - TXR1/20A