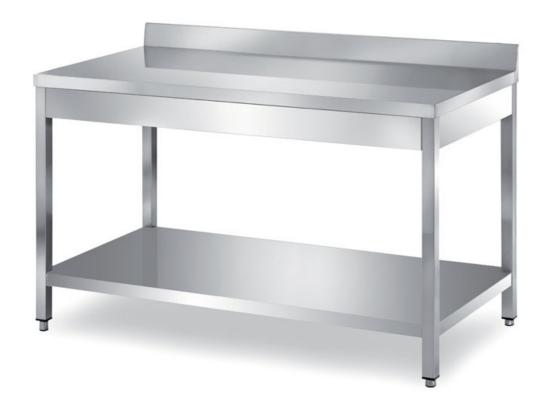

## Furnishing

Table on legs with undershelf and backsplash without s/s underpaneling - mm 1700x700x850 h - TXR1/17A