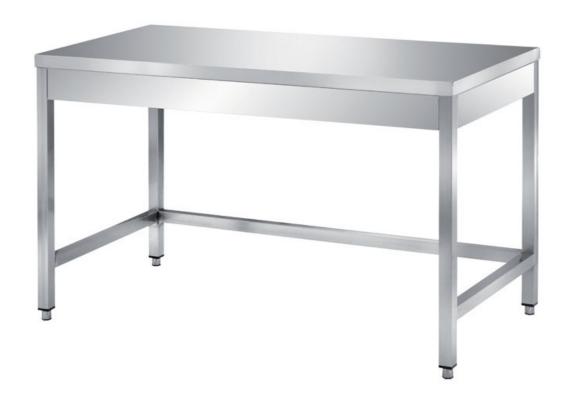

## Furnishing

Table on legs with frame on 3 sides with s/s underpaneling - mm 2300x700x850 h - TCC/23

## Dimension:

Length: 2300.0 mm

Metaltecnica © Page 1 of 3

Depth: 700.0 mm Height: 850.0 mm Weight: 57.0 kg Volume: 1.37 mq

Packaging length: 2400.0 mm Packaging depth: 800.0 mm Packaging height: 1100.0 mm Packaging weight: 97.0 kg Packaging volume: 2.11 mq