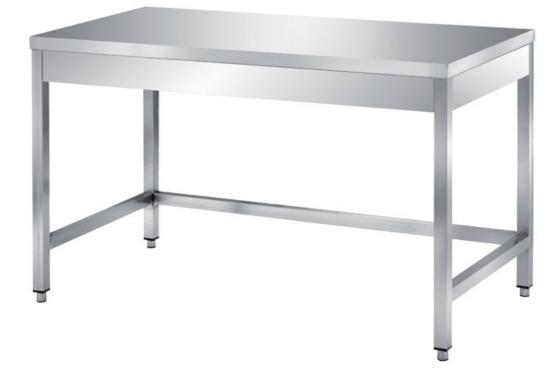

## Furnishing

Table on legs with frame on 3 sides with s/s underpaneling - mm 1700x700x850 h - TCC/17

Dimension:

Length: 1700.0 mm

Depth: 700.0 mm Height: 850.0 mm Weight: 43.0 kg Volume: 1.01 mq Packaging length: 1850.0 mm Packaging depth: 750.0 mm Packaging height: 1100.0 mm Packaging weight: 66.0 kg Packaging volume: 1.53 mg