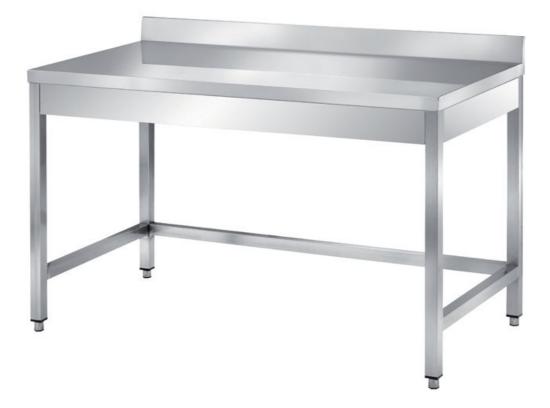

## Furnishing

Table on legs with frame on 3 sides and backsplash with s/s underpaneling - mm 800x700x850 h - TCC/8A

**Dimension**:

Length: 800.0 mm

Depth: 700.0 mm Height: 850.0 mm Weight: 25.0 kg Volume: 0.48 mq Packaging length: 1050.0 mm Packaging depth: 750.0 mm Packaging height: 1100.0 mm Packaging weight: 43.0 kg Packaging volume: 0.87 mg