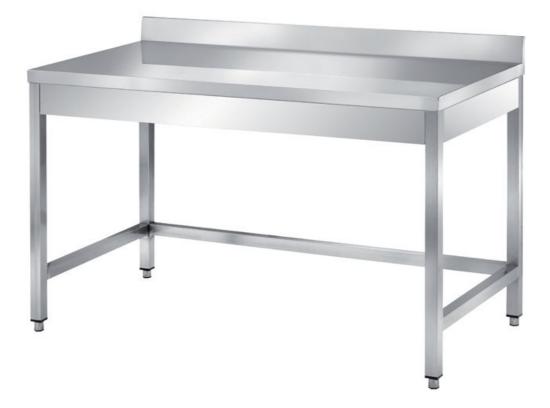

## Furnishing

Table on legs with frame on 3 sides and backsplash with s/s underpaneling - mm 2600x700x850 h - TCC/26A

Dimension:

Length: 2600.0 mm

Depth: 700.0 mm Height: 850.0 mm Weight: 67.0 kg Volume: 1.55 mq Packaging length: 2700.0 mm Packaging depth: 800.0 mm Packaging height: 1100.0 mm Packaging weight: 110.0 kg Packaging volume: 2.38 mg