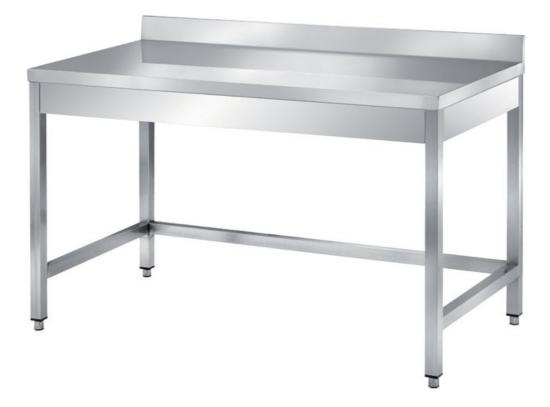

## Furnishing

Table on legs with frame on 3 sides and backsplash with s/s underpaneling - mm 1300x700x850 h - TCC/13A

**Dimension**:

Length: 1300.0 mm

Depth: 700.0 mm Height: 850.0 mm Weight: 36.0 kg Volume: 0.77 mq Packaging length: 1450.0 mm Packaging depth: 750.0 mm Packaging height: 1100.0 mm Packaging weight: 57.0 kg Packaging volume: 1.2 mq