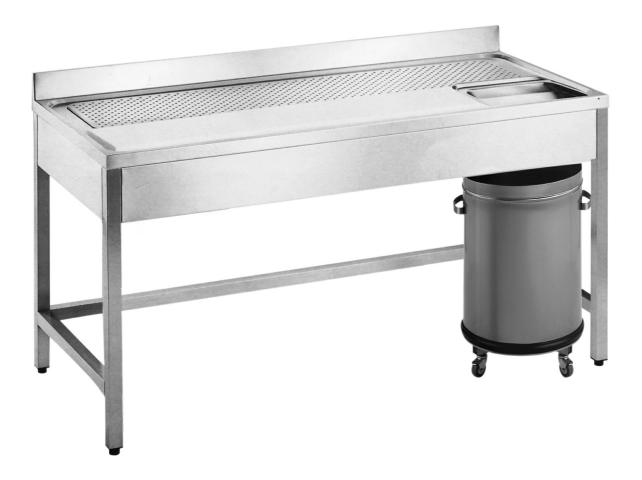

## Furnishing

Butcher's table with perforated false bottom basin, teflon cutting board and garbage hole - bin included - mm 1600x700x850 h - TMC/16