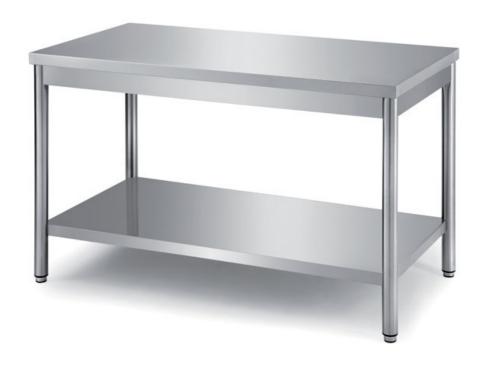

## Furnishing

Table on round legs with undershelf without s/s underpaneling - mm 800x600x850 h - TXRT6/8