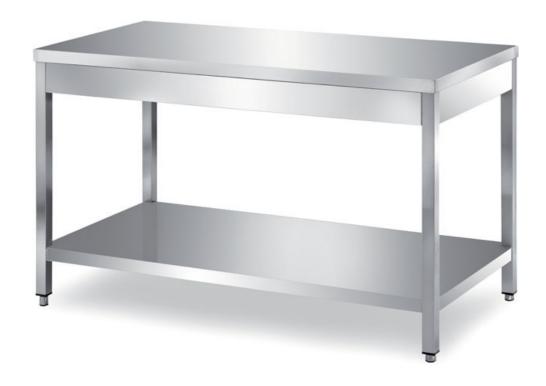

## Furnishing

Table on legs with undershelf with s/s underpaneling - mm 2100x600x850 h - TCR6/21