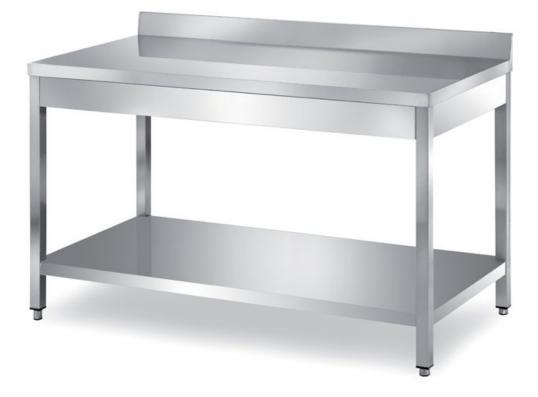

## Furnishing

Table on legs with undershelf and backsplash without s/s underpaneling - mm 800x600x850 h - TXR6/8A

Dimension:

Length: 800.0 mm

Depth: 600.0 mm Height: 850.0 mm Weight: 20.0 kg Volume: 0.41 mq Packaging length: 1050.0 mm Packaging depth: 750.0 mm Packaging height: 1100.0 mm Packaging weight: 38.0 kg Packaging volume: 0.87 mg