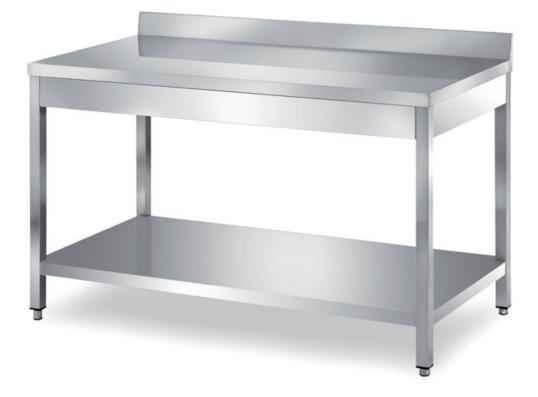

## Furnishing

Table on legs with undershelf and backsplash without s/s underpaneling - mm 2700x600x850 h - TXR6/27A

Dimension:

Length: 2700.0 mm

Depth: 600.0 mm Height: 850.0 mm Weight: 57.0 kg Volume: 1.38 mq Packaging length: 2800.0 mm Packaging depth: 700.0 mm Packaging height: 1100.0 mm Packaging weight: 101.0 kg Packaging volume: 2.16 mg

## Model:

**TXR6/10A** - Table on legs with undershelf and backsplash without s/s underpaneling - mm 1000x600x850 h

**TXR6/11A** - Table on legs with undershelf and backsplash without s/s underpaneling - mm 1100x600x850 h