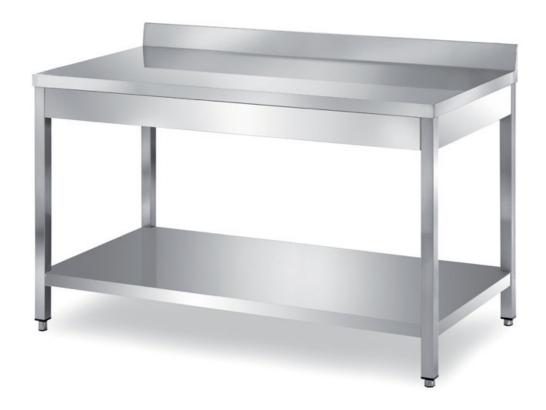

## Furnishing

Table on legs with undershelf and backsplash without s/s underpaneling - mm 2600x600x850 h - TXR6/26A