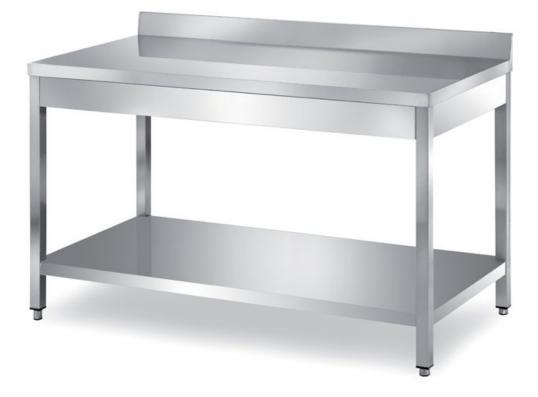

## Furnishing

Table on legs with undershelf and backsplash without s/s underpaneling - mm 1400x600x850 h - TXR6/14A

Dimension:

Length: 1400.0 mm

Depth: 600.0 mm Height: 850.0 mm Weight: 32.0 kg Volume: 0.71 mq Packaging length: 1450.0 mm Packaging depth: 750.0 mm Packaging height: 1100.0 mm Packaging weight: 53.0 kg Packaging volume: 1.2 mq