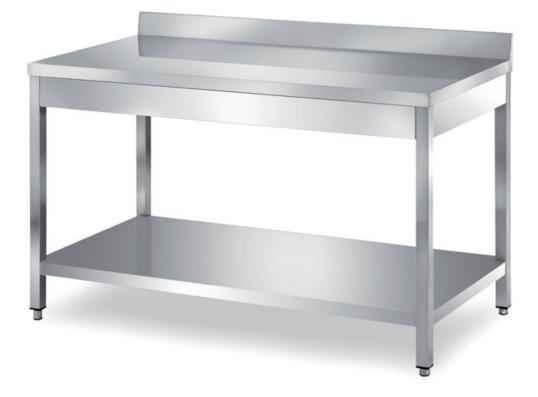

## Furnishing

Table on legs with undershelf and backsplash without s/s underpaneling - mm 1100x600x850 h - TXR6/11A

Dimension:

Length: 1100.0 mm

Depth: 600.0 mm Height: 850.0 mm Weight: 27.0 kg Volume: 0.56 mq Packaging length: 1250.0 mm Packaging depth: 750.0 mm Packaging height: 1100.0 mm Packaging weight: 47.0 kg Packaging volume: 1.03 mg