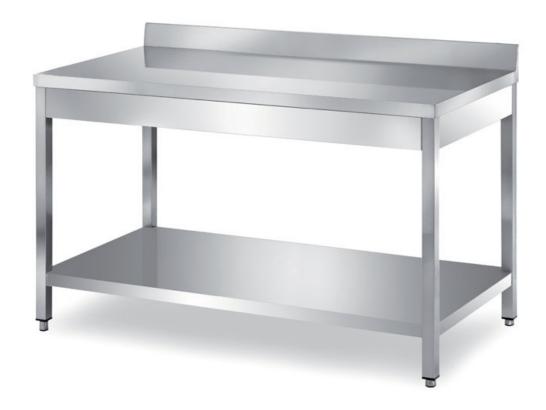

## Furnishing

Table on legs with undershelf and backsplash with s/s underpaneling - mm 1600x600x850 h - TCR6/16A