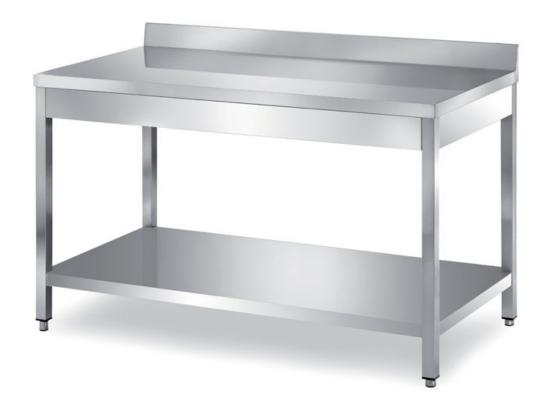

## Furnishing

Table on legs with undershelf and backsplash with s/s underpaneling - mm 1500x600x850 h - TCR6/15A

## Dimension:

Length: 1500.0 mm

Metaltecnica © Page 1 of 3

Depth: 600.0 mm Height: 850.0 mm Weight: 45.0 kg Volume: 0.77 mg

Packaging length: 1650.0 mm Packaging depth: 750.0 mm Packaging height: 1100.0 mm Packaging weight: 67.0 kg Packaging volume: 1.36 mq