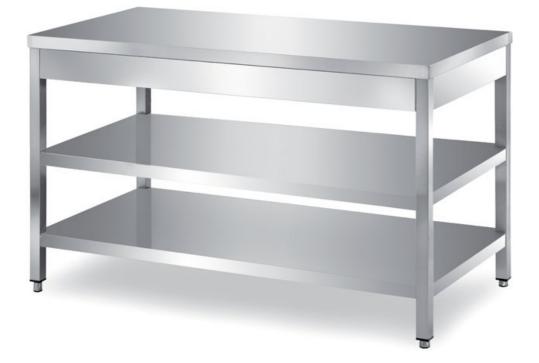

## Furnishing

Table on legs with two undershelves without s/s underpaneling - mm 1600x600x850 h - TXR26/16

Dimension:

Length: 1600.0 mm

Depth: 600.0 mm Height: 850.0 mm Weight: 43.0 kg Volume: 0.82 mq Packaging length: 1650.0 mm Packaging depth: 750.0 mm Packaging height: 1100.0 mm Packaging weight: 65.0 kg Packaging volume: 1.36 mq