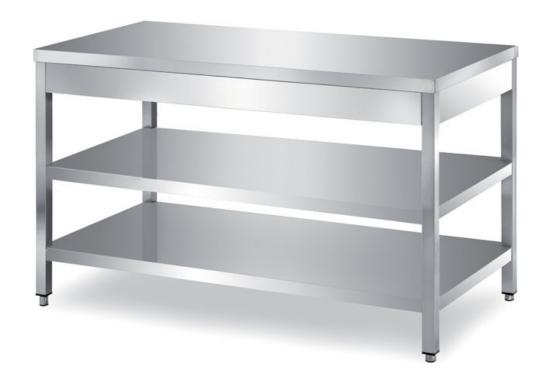

## Furnishing

Table on legs with two undershelves with s/s underpaneling - mm 2300x600x850 h - TCR26/23