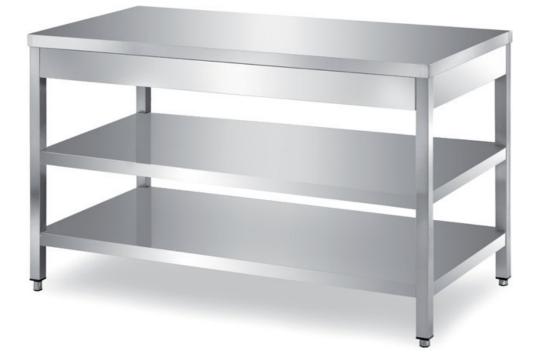

## Furnishing

Table on legs with two undershelves with s/s underpaneling - mm 1400x600x850 h - TCR26/14

**Dimension**:

Length: 1400.0 mm

Depth: 600.0 mm Height: 850.0 mm Weight: 50.0 kg Volume: 0.71 mq Packaging length: 1450.0 mm Packaging depth: 750.0 mm Packaging height: 1100.0 mm Packaging weight: 71.0 kg Packaging volume: 1.2 mq