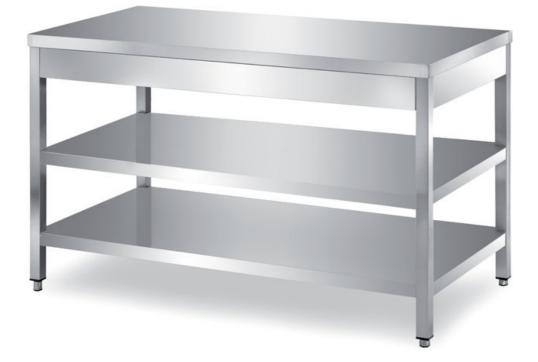

## Furnishing

Table on legs with two undershelves with s/s underpaneling - mm 1200x600x850 h - TCR26/12

**Dimension**:

Length: 1200.0 mm

Depth: 600.0 mm Height: 850.0 mm Weight: 44.0 kg Volume: 0.61 mq Packaging length: 1250.0 mm Packaging depth: 750.0 mm Packaging height: 1100.0 mm Packaging weight: 64.0 kg Packaging volume: 1.03 mg