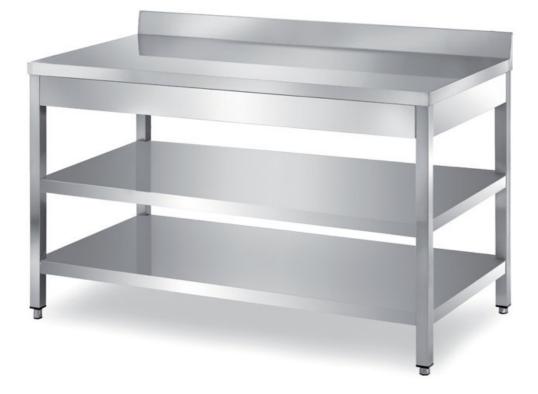

## Furnishing

Table on legs with two undershelves and backsplash without s/s underpaneling - mm 1400x600x850 h - TXR26/14A

**Dimension**:

Length: 1400.0 mm

Depth: 600.0 mm Height: 850.0 mm Weight: 40.0 kg Volume: 0.71 mq Packaging length: 1450.0 mm Packaging depth: 750.0 mm Packaging height: 1100.0 mm Packaging weight: 61.0 kg Packaging volume: 1.2 mq