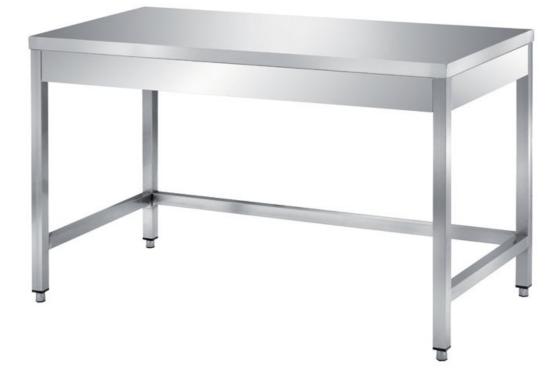

## Furnishing

Table on legs with frame on 3 sides without s/s underpaneling - mm 2900x600x850 h - TCCX6/29

Dimension:

Length: 2900.0 mm

Depth: 600.0 mm Height: 850.0 mm Weight: 44.0 kg Volume: 1.48 mq Packaging length: 3000.0 mm Packaging depth: 700.0 mm Packaging height: 1100.0 mm Packaging weight: 92.0 kg Packaging volume: 2.31 mq