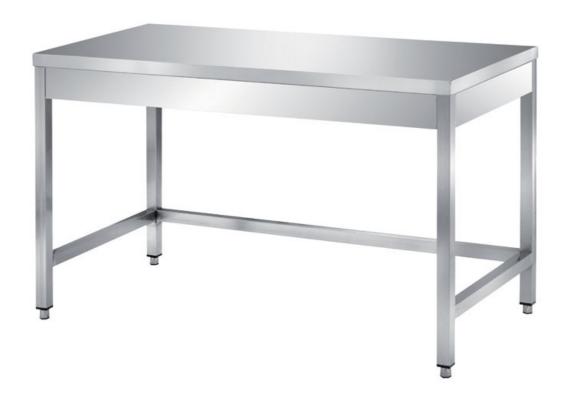

## Furnishing

Table on legs with frame on 3 sides without s/s underpaneling - mm 2400x600x850 h - TCCX6/24

## Dimension:

Length: 2400.0 mm

Metaltecnica © Page 1 of 3

Depth: 600.0 mm Height: 850.0 mm Weight: 38.0 kg Volume: 1.22 mg

Packaging length: 2500.0 mm Packaging depth: 700.0 mm Packaging height: 1100.0 mm Packaging weight: 79.0 kg Packaging volume: 1.93 mq