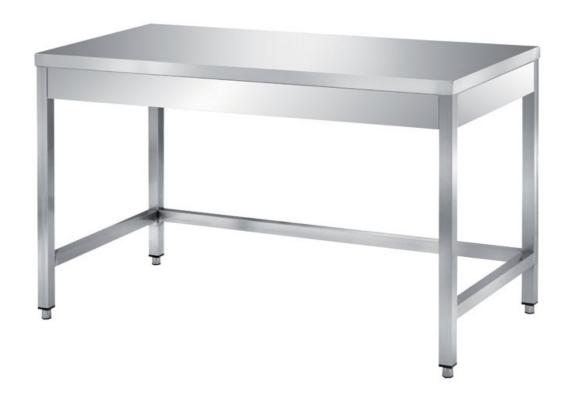

## Furnishing

Table on legs with frame on 3 sides without s/s underpaneling - mm 1200x600x850 h - TCCX6/12

## Dimension:

Length: 1200.0 mm

Metaltecnica © Page 1 of 3

Depth: 600.0 mm Height: 850.0 mm Weight: 23.0 kg Volume: 0.61 mq

Packaging length: 1250.0 mm Packaging depth: 750.0 mm Packaging height: 1100.0 mm Packaging weight: 43.0 kg Packaging volume: 1.03 mq