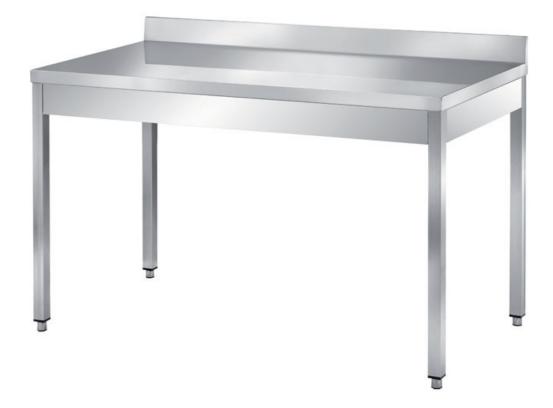

## Furnishing

Table on legs with backsplash without s/s underpaneling - mm 1700x600x850 h - TSX6/17A

**Dimension**:

Length: 1700.0 mm

Depth: 600.0 mm Height: 850.0 mm Weight: 28.0 kg Volume: 0.87 mq Packaging length: 1850.0 mm Packaging depth: 750.0 mm Packaging height: 1100.0 mm Packaging weight: 51.0 kg Packaging volume: 1.53 mg