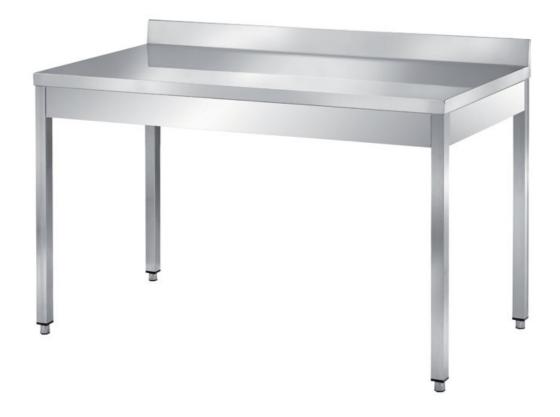

## Furnishing

Table on legs with backsplash without s/s underpaneling - mm 1400x600x850 h - TSX6/14A