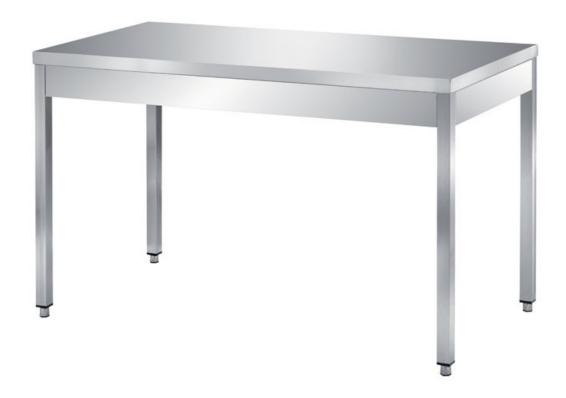

## Furnishing

Table on legs with s/s underpaneling - mm 1200x600x850 h - TSR6/12