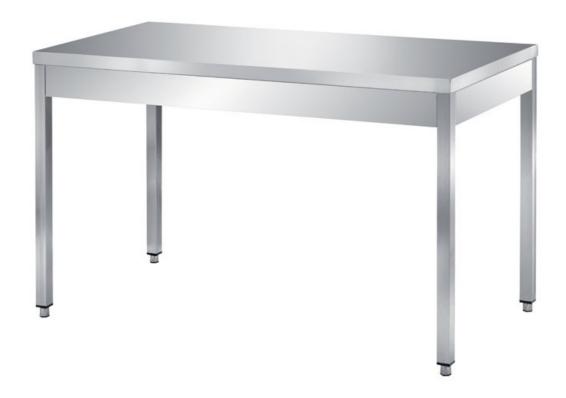

## Furnishing

Table on legs with s/s underpaneling - mm 1000x600x850 h - TSR6/10

## **Dimension:**

Length: 1000.0 mm Depth: 600.0 mm

Metaltecnica © Page 1 of 2

Height: 850.0 mm Weight: 23.0 kg Volume: 0.51 mq

Packaging length: 1050.0 mm Packaging depth: 750.0 mm Packaging height: 1100.0 mm Packaging weight: 41.0 kg Packaging volume: 0.87 mq