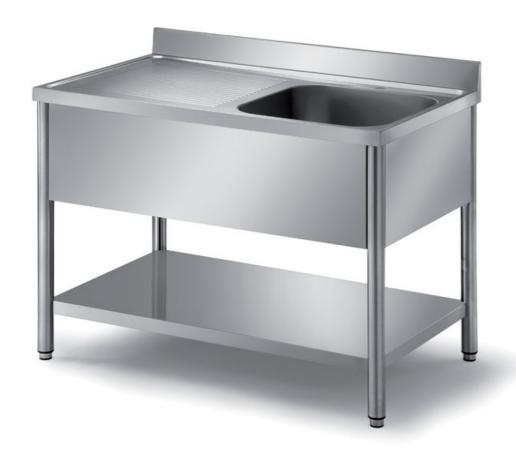

## Furnishing

Sink on rounded legs w/ 2 bowls mm 400x500x250 h and 1 LH drainboard - mm 1400x600x850 h - LT65/14

## Dimension:

Length: 1400.0 mm

Metaltecnica © Page 1 of 2

Depth: 600.0 mm Height: 850.0 mm Weight: 37.0 kg Volume: 0.71 mq

Packaging length: 1450.0 mm Packaging depth: 750.0 mm Packaging height: 1100.0 mm Packaging weight: 58.0 kg Packaging volume: 1.2 mq