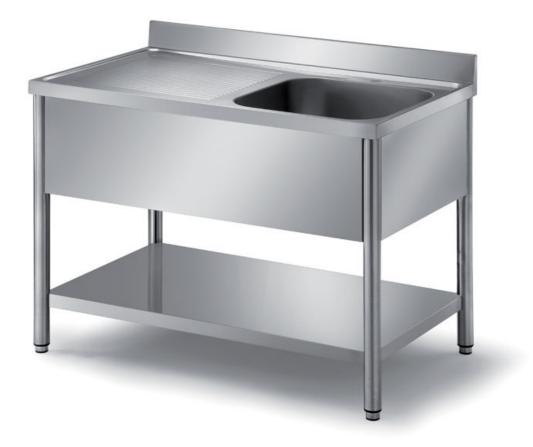

## Furnishing

Sink on rounded legs w/ 2 bowls mm 500x400x250 h and 1 RH drainboard - mm 1800x600x850 h - LT64/18

**Dimension**:

Length: 1800.0 mm

Depth: 600.0 mm Height: 850.0 mm Weight: 44.0 kg Volume: 0.92 mq Packaging length: 1850.0 mm Packaging depth: 750.0 mm Packaging height: 1100.0 mm Packaging weight: 67.0 kg Packaging volume: 1.53 mg

## Model:

**LT64/14** - Sink on rounded legs w/ 2 bowls mm 400x500x250 h and 1 RH drainboard - mm 1400x600x850 h

LT64/15 - Sink on rounded legs w/ 2 bowls mm 400x500x250 h and 1 RH drainboard - mm 1500x600x850 h

LT64/16 - Sink on rounded legs w/ 2 bowls mm 500x400x250 h and 1 RH drainboard - mm 1600x600x850 h

LT64/19 - Sink on rounded legs w/ 2 bowls mm 500x400x250 h and 1 RH drainboard - mm 1900x600x850 h

LT64/20 - Sink on rounded legs w/ 2 bowls mm 500x400x250 h and 1 RH drainboard - mm 2000x600x850 h