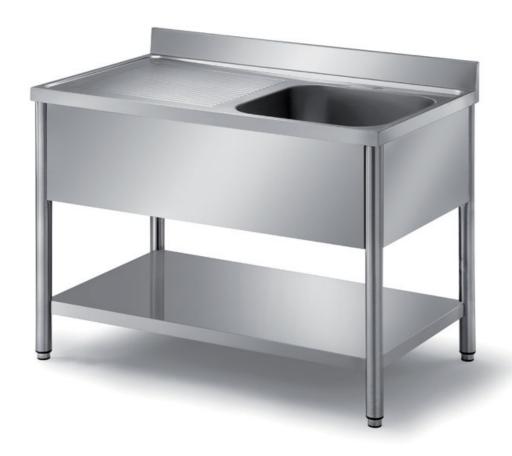

## Furnishing

Sink on rounded legs w/ 1 bowl mm 500x400x250 h and 1 LH drainboard - mm 1400x600x850 h - LT63/14

## **Dimension:**

Length: 1400.0 mm

Metaltecnica © Page 1 of 2

Depth: 600.0 mm Height: 850.0 mm Weight: 35.0 kg Volume: 0.71 mq

Packaging length: 1450.0 mm Packaging depth: 750.0 mm Packaging height: 1100.0 mm Packaging weight: 56.0 kg Packaging volume: 1.2 mq