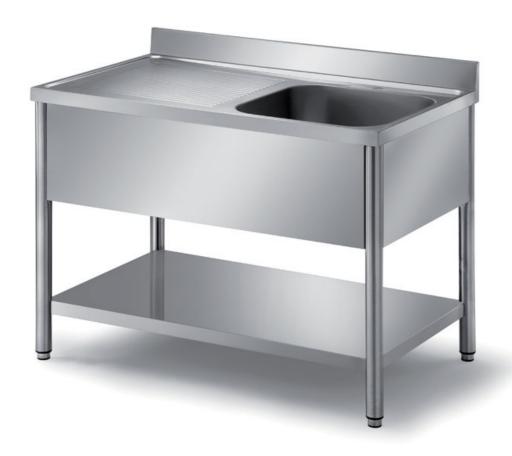

## Furnishing

Sink on rounded legs w/ 1 bowl mm 500x400x250 h and 1 LH drainboard - mm 1300x600x850 h - LT63/13

## **Dimension:**

Length: 1300.0 mm

Metaltecnica © Page 1 of 2

Depth: 600.0 mm Height: 850.0 mm Weight: 33.0 kg Volume: 0.66 mq

Packaging length: 1450.0 mm Packaging depth: 750.0 mm Packaging height: 1100.0 mm Packaging weight: 54.0 kg Packaging volume: 1.2 mq