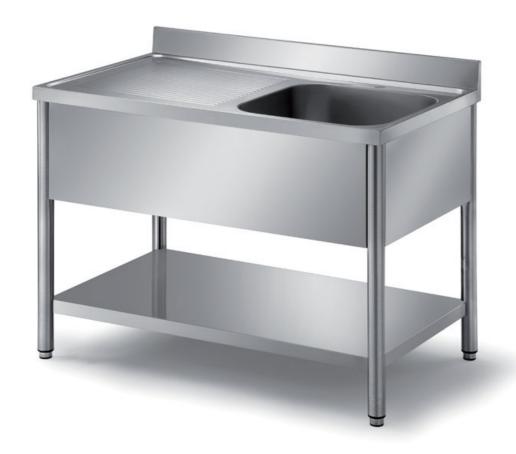

## Furnishing

Sink on rounded legs w/ I bowl mm 400x500x250 h and I LH drainboard - mm 1000x600x850 h - LT63/10