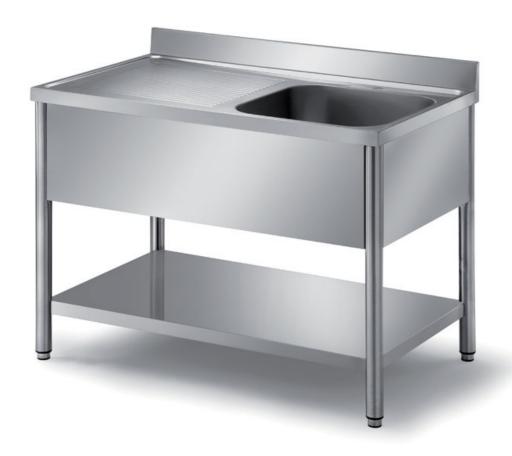

## Furnishing

Sink on rounded legs w/ 1 bowl mm 500x400x250 h and 1 RH drainboard - mm 1200x600x850 h - LT62/12

## **Dimension:**

Length: 1200.0 mm

Metaltecnica © Page 1 of 2

Depth: 600.0 mm Height: 850.0 mm Weight: 31.0 kg Volume: 0.61 mq

Packaging length: 1250.0 mm Packaging depth: 750.0 mm Packaging height: 1100.0 mm Packaging weight: 51.0 kg Packaging volume: 1.03 mq