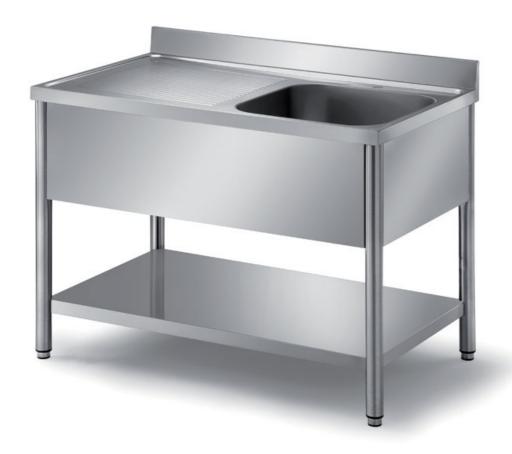

## Furnishing

Sink on rounded legs with 2 bowls mm 500x400x250 h with undershelf - mm 1500x600x850 h - LT61/15

## **Dimension:**

Length: 1500.0 mm

Metaltecnica © Page 1 of 2

Depth: 600.0 mm Height: 850.0 mm Weight: 40.0 kg Volume: 0.77 mq

Packaging length: 1550.0 mm Packaging depth: 750.0 mm Packaging height: 1100.0 mm Packaging weight: 61.0 kg Packaging volume: 1.28 mq