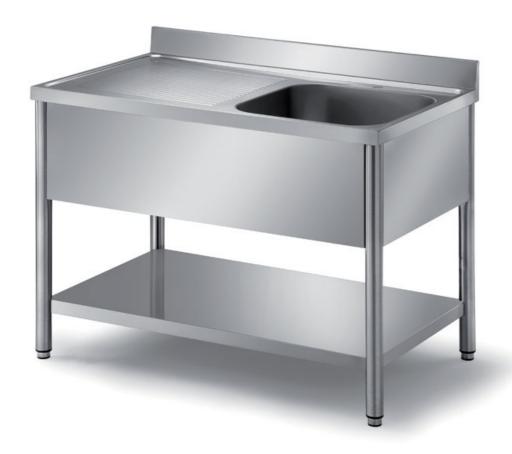

## Furnishing

Sink on rounded legs with 2 bowls mm 500x400x250 h with undershelf - mm 1300x600x850 h - LT61/13