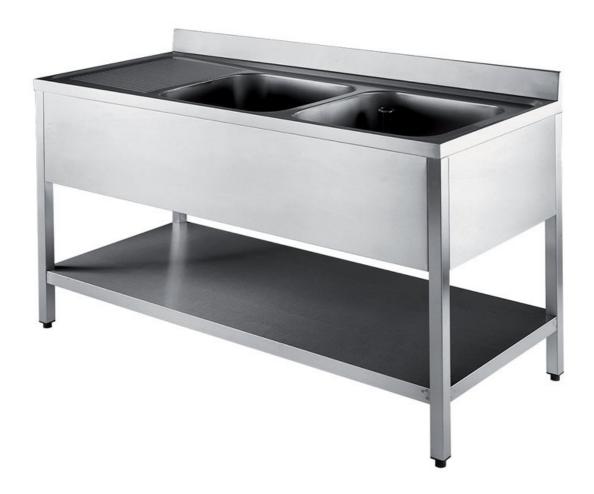

## Furnishing

Sink on legs with 2 bowls mm 500x400x250 h and 2 drainboards w/undershelf - mm 2100x600x850 h - SB66/21

## **Dimension:**

Length: 2100.0 mm

Metaltecnica © Page 1 of 2

Depth: 600.0 mm Height: 850.0 mm Weight: 52.0 kg Volume: 1.07 mq

Packaging length: 2250.0 mm Packaging depth: 750.0 mm Packaging height: 1100.0 mm Packaging weight: 88.0 kg Packaging volume: 1.86 mq