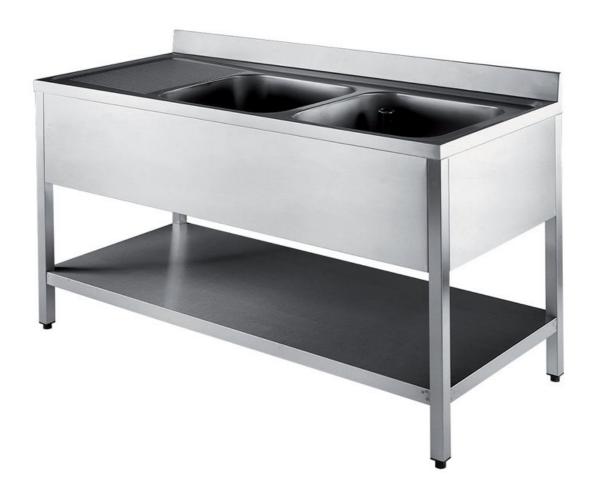

## Furnishing

Sink on legs w/ 2 bowls mm 500x400x250 h and I LH drainboard w/undershelf - mm 2000x600x850 h - SB65/20