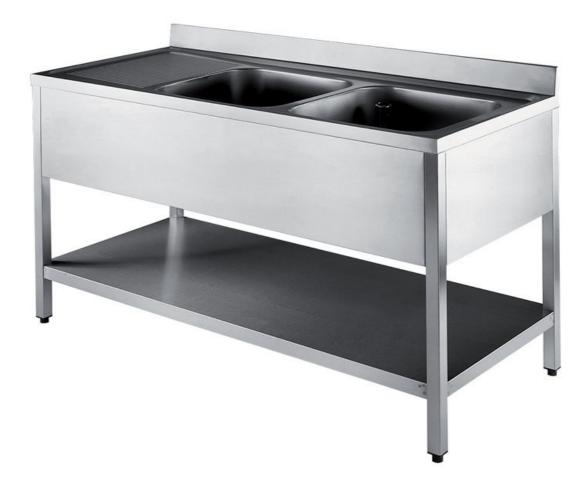

## Furnishing

Sink on legs w/ 2 bowls mm 400x500x250 h and 1 LH drainboard w/ undershelf - mm 1400x600x850 h - SB65/14

Dimension:

Length: 1400.0 mm

Depth: 600.0 mm Height: 850.0 mm Weight: 38.0 kg Volume: 0.71 mq Packaging length: 1450.0 mm Packaging depth: 750.0 mm Packaging height: 1100.0 mm Packaging weight: 59.0 kg Packaging volume: 1.2 mq