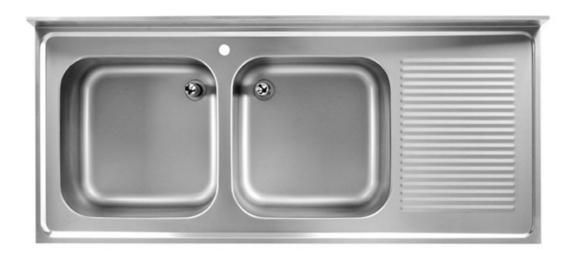

## Furnishing

Sink on legs with 2 bowls mm 500x400x250 h w/ RH drainboard - mm 1900x600x850 h - BG64/19