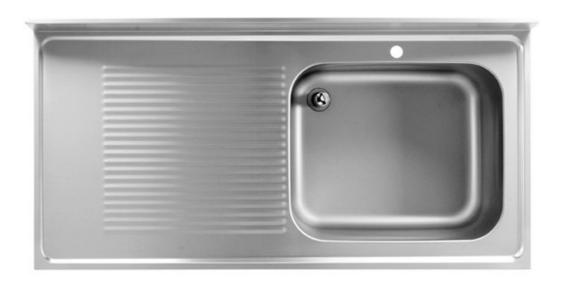

## Furnishing

Sink on legs with I bowl mm 400x500x250 h w/ LH drainboard - mm 1000x600x850 h - BG63/10