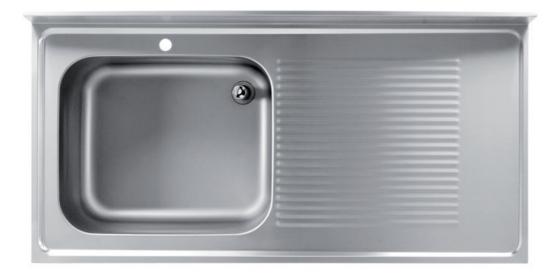

## Furnishing

Sink on legs with 1 bowl mm 500x400x250 h w/ RH drainboard - mm 1400x600x850 h - BG62/14

**Dimension**:

Length: 1400.0 mm

Depth: 600.0 mm Height: 850.0 mm Weight: 27.0 kg Volume: 0.71 mq Packaging length: 1450.0 mm Packaging depth: 750.0 mm Packaging height: 1100.0 mm Packaging weight: 48.0 kg Packaging volume: 1.2 mq

## Model:

**BG62/10** - Sink on legs with 1 bowl mm 400x500x250 h w/ RH drainboard - mm 1000x600x850 h

**BG62/12** - Sink on legs with 1 bowl mm 500x400x250 h w/ RH drainboard - mm 1200x600x850 h

**BG62/13** - Sink on legs with 1 bowl mm 500x400x250 h w/ RH drainboard - mm 1300x600x850 h