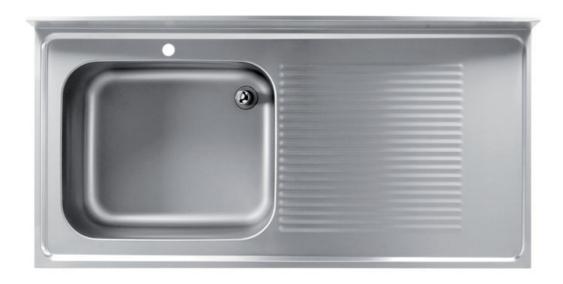

## Furnishing

Sink on legs with I bowl mm 500x400x250 h w/ RH drainboard - mm 1200x600x850 h - BG62/12

## **Dimension:**

Length: 1200.0 mm

Metaltecnica © Page 1 of 2

Depth: 600.0 mm Height: 850.0 mm Weight: 24.0 kg Volume: 0.61 mq

Packaging length: 1250.0 mm Packaging depth: 750.0 mm Packaging height: 1100.0 mm Packaging weight: 44.0 kg Packaging volume: 1.03 mq