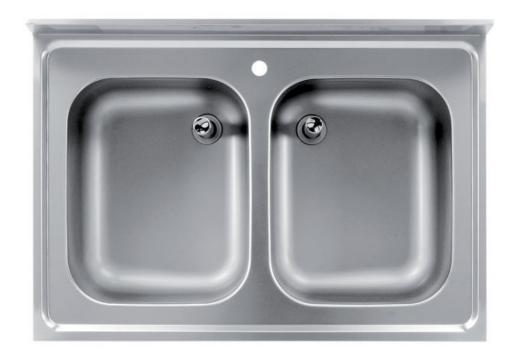

## Furnishing

Sink on legs with 2 bowls mm 500x400x250 h - mm 1300x600x850 h - BG61/13