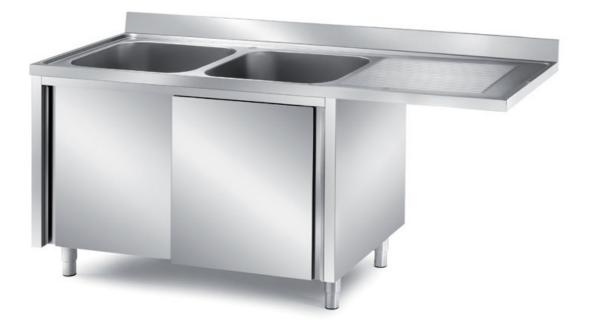

## Furnishing

Cabinet sink with slid. doors for dishwasher installation - w/ 2 bowls mm 400x500x250 h and 1 RH drainboard mm 1600x600x850 h - LLS64/16

## **Dimension**:

Length: 1600.0 mm

Depth: 600.0 mm Height: 850.0 mm Weight: 46.0 kg Volume: 0.82 mq Packaging length: 1650.0 mm Packaging depth: 750.0 mm Packaging height: 1100.0 mm Packaging weight: 68.0 kg Packaging volume: 1.36 mq