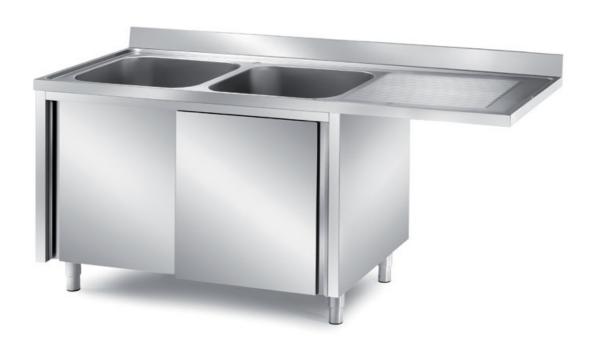

## Furnishing

Cabinet sink with slid. doors for dishwasher installation - w/ 2 bowls mm 500x400x250 h and 1 LH drainboard mm 2000x600x850 h - LLS63/20