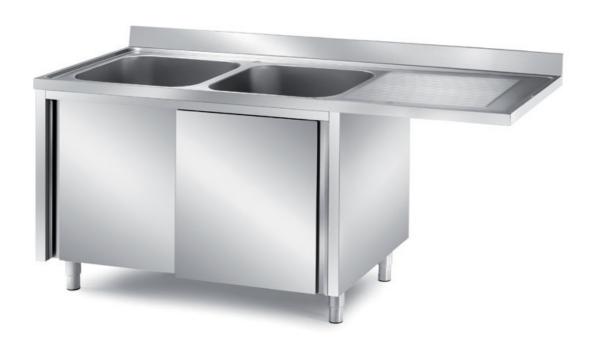

## Furnishing

Cabinet sink with slid. doors for dishwasher installation - w/2 bowls mm 400x500x250 h and 1 LH drainboard mm 1600x600x850 h - LLS63/16

## **Dimension:**

Length: 1600.0 mm

Metaltecnica © Page 1 of 2

Depth: 600.0 mm Height: 850.0 mm Weight: 46.0 kg Volume: 0.82 mq

Packaging length: 1650.0 mm Packaging depth: 750.0 mm Packaging height: 1100.0 mm Packaging weight: 68.0 kg Packaging volume: 1.36 mq