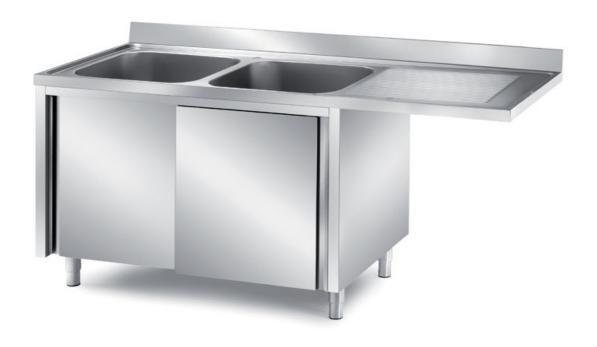

## Furnishing

Cabinet sink with swing doors for dishwasher installation - with 1 bowl mm 500x400x250 h and 1 LH drainboard mm1400x600x850h - LLS61/14